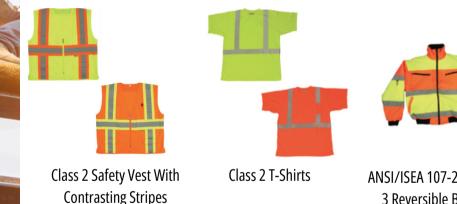

## EWMAN **TRAFFIC SIGNS**

Visibility of workers is crucial, especially in bad weather or low light. These apparel options allow workers to be more visible during inclement weather or low lighting situations. Products offered in various sizes.