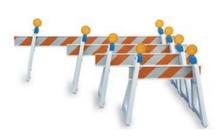

Channelizer Drums

**Grabber Tubes** 

Looper Tubes (Shown with

Clip on Sign)

**Rubber Base** 

Looper Tubes with or without base

**Barricades** 

Please contact your sales rep regarding prices or any other questions you may have!