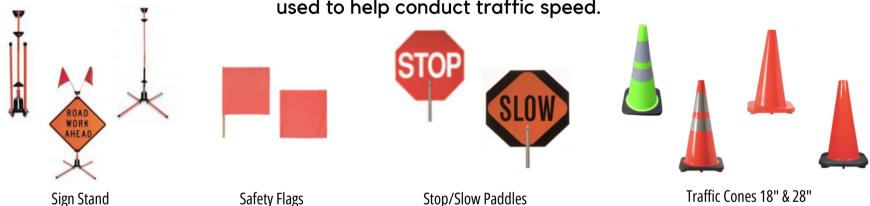

We look forward to hearing from you!

1-800-437-9770

1-000-40*1* -3*1 1* 

www.newmansigns.com

Controlling traffic is crucial when it comes to keeping everyone safe. Traffic cones are often used to create separation or merge lanes during road construction projects. Safety flags are used for mounting on vehicles or used for roadways and our paddles and sign stands are used to help conduct traffic speed.