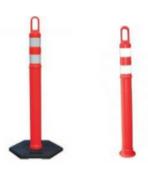

Channelizer Drums

**Grabber Tubes** 

Looper Tubes (Shown with

Clip on Sign)

**Rubber Base** 

Looper Tubes with or without base

**Barricades** 

Please contact your sales rep regarding prices or any other questions you may have!